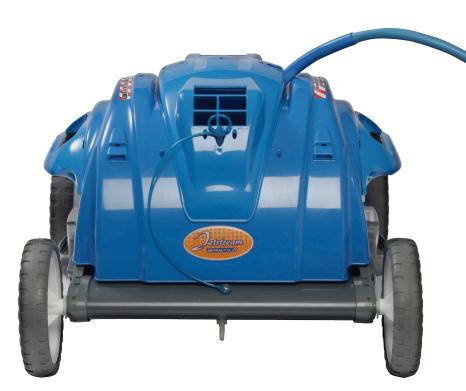

# JETSTREAM POOL CLEANER

## JETSTREAM POOL CLEANER

The Jetstream Pool Cleaner provides highly reliable pool cleaning that saves you time and money. Incorporating its own highly efficient filter, it reduces the load on your filtration system, skimmer and pump baskets, reducing the frequency of filter cleaning and maintenance on your pool. This saves expensive pool chemicals, and expensive water top ups. Ideal for use in conjunction with energy efficient variable speed pumps, the JetStream Cleaner increases the circulation of your pool with its 300 litres per minute flow rate and using only 180 watts/hour.