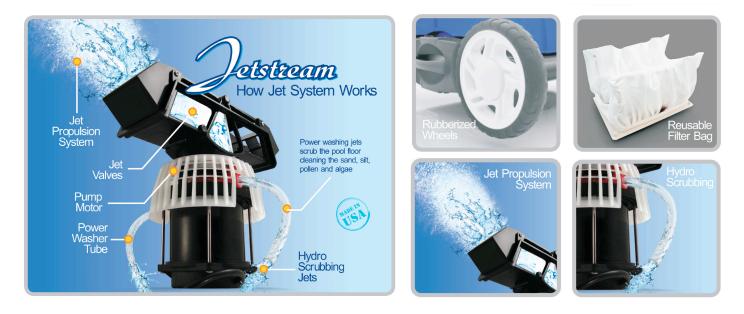

## JETSTREAM POOL CLEANER

The Jetstream Pool Cleaner provides highly reliable pool cleaning that saves you time and money. Incorporating its own highly efficient filter, it reduces the load on your filtration system, skimmer and pump baskets, reducing the frequency of filter cleaning and maintenance on your pool. This saves expensive pool chemicals, and expensive water top ups. Ideal for use in conjunction with energy efficient variable speed pumps, the JetStream Cleaner increases the circulation of your pool with its 300 litres per minute flow rate and using only 180 watts/hour.

### **Specifications**

- In ground and above ground pools to 12m long/Any surface or configuration
- Fully customisable from 1 to 3 hours
- Self contained, reusable 22 litre bag, down to 2 micros
- 18,200 litres per hour
- Brushless, Individually sealed, water cooled with heat-dissipating and lubricating oil for longer motor life